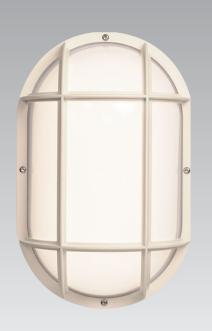

# Neptune 002 cross LED

Neptune - a robust and vandal resistant IP65 fitting with LED and sensor

## Description

Neptune 002 is a quality fitting in a oval shape (002) made of high pressure die-cast aluminium. Diffuser in UV- and vandal resistant polycarbonate. The front ring is fixed with 4 torx screws in stainless steel which are given a Delta seal treatment. IP65 class I.

| White  | Black  | Туре                         | Decor | Light source             |
|--------|--------|------------------------------|-------|--------------------------|
| 111880 | 111881 | Neptune 002 LED              | Cross | LED 12W 840              |
| 111892 | 111893 | Neptune 002 LED Radar        | Cross | LED 12W 840              |
| 109223 | 119222 | Neptune 002 LED Radar MinMax | Cross | LED 12W 840 + LED 1W E14 |
| 111878 | 111879 | Neptune 002 LED              | Cross | LED 12W 830              |
| 111890 | 111891 | Neptune 002 LED Radar        | Cross | LED 12W 830              |
| 119221 | 119220 | Neptune 002 LED Radar MinMax | Cross | LED 12W 830 + LED 1W E14 |