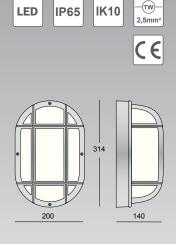

## Description

Neptune 002 is a quality fitting in a oval shape (002) made of high pressure die-cast aluminium. Diffuser in UV- and vandal resistant polycarbonate. The front ring is fixed with 4 torx screws in stainless steel which are given a Delta seal treatment. IP65 class I.

#### Installation

The fitting is prepared both for open and hidden installation. Push in terminal block 3x2x2,5 mm² with through-wiring possibilities.

# **LED** module

Colour temperature 3000K - 4000K
Effect fitting 12W
Luminous flux fitting 505 lm
Lifetime L70B50 50.000 t