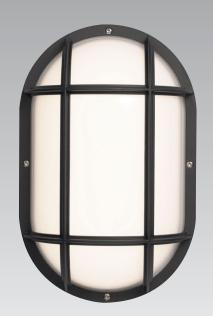

# Neptune 002 cross LED

Neptune - a robust and vandal resistant IP65 fitting with LED and sensor

## Description

Neptune 002 is a quality fitting in a oval shape (002) made of high pressure die-cast aluminium. Diffuser in UV- and vandal resistant polycarbonate. The front ring is fixed with 4 torx screws in stainless steel which are given a Delta seal treatment. IP65 class I.

| White  | Black  | Туре                         | Decor | Light source             |
|--------|--------|------------------------------|-------|--------------------------|
| 111880 | 111881 | Neptune 002 LED              | Cross | LED 12W 840              |
| 111892 | 111893 | Neptune 002 LED Radar        | Cross | LED 12W 840              |
| 109223 | 119222 | Neptune 002 LED Radar MinMax | Cross | LED 12W 840 + LED 1W E14 |
| 111878 | 111879 | Neptune 002 LED              | Cross | LED 12W 830              |
| 111890 | 111891 | Neptune 002 LED Radar        | Cross | LED 12W 830              |
| 119221 | 119220 | Neptune 002 LED Radar MinMax | Cross | LED 12W 830 + LED 1W E14 |