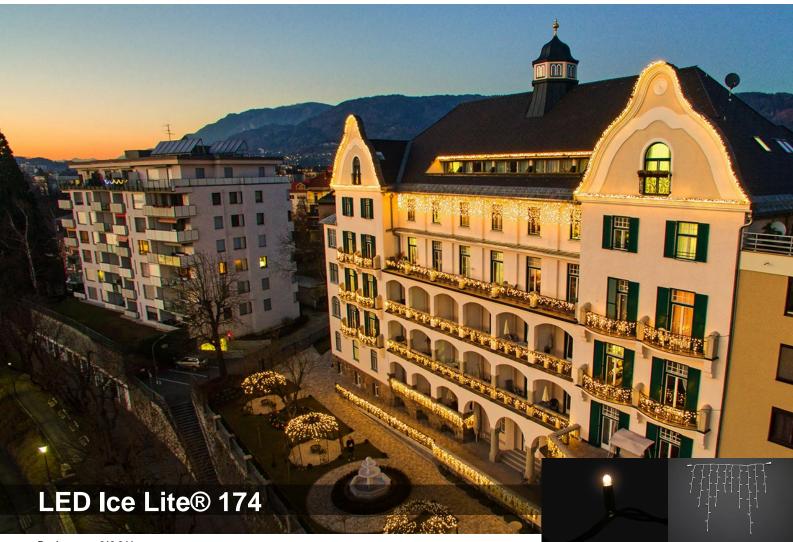

## Product description

The main support cable consists of several segments; according to the product chosen, these are either 1 m or 1.5m in length. Light strings of unequal length are attached to it at a 90° angle, creating the shape of an icicle formation. By means of the patented Quick-Fix® system, multiple strings may be joined together without problems - dependent again on the exact model, 10 to 20 units can be connected. The individual strings shine with a choice of 114, 174 or 304 patented points of LED light. The strings of each icicle formation are available in the lengths 0.5m, 0.9m and 1.5m. Whilst individual strings cannot be replaced, the segments are easily interchangeable.

## Decoration solutions

The appeal of Ice Lites® lies in their irregular appearance, resembling that of an icicle formation. The effect is relaxed, delicate, informal and yet graceful, firmly emphasizing the individual charm of your building. The LEDs are available in various colors. Ice Lites® are ideal for gable and facade decorations, well suited for the creation of motifs in combination with other products (e.g. Ice Drops or Snowball), and embellish whole streets with the aid of steel cables.

Dimensions

Size (L-W-H): 300 x 0 x 90 cm Number of segments: 3 Lamps per segment: 58 Length per segment: 1.00 m Watt; 3.5 W Watt: 10.5 W, 10.5 VA Max. Wattage: 378 W

Operating voltage: 220-240 V AC 50-60Hz Operating mode: Power supply Connectable: yes Number of connectable: 36