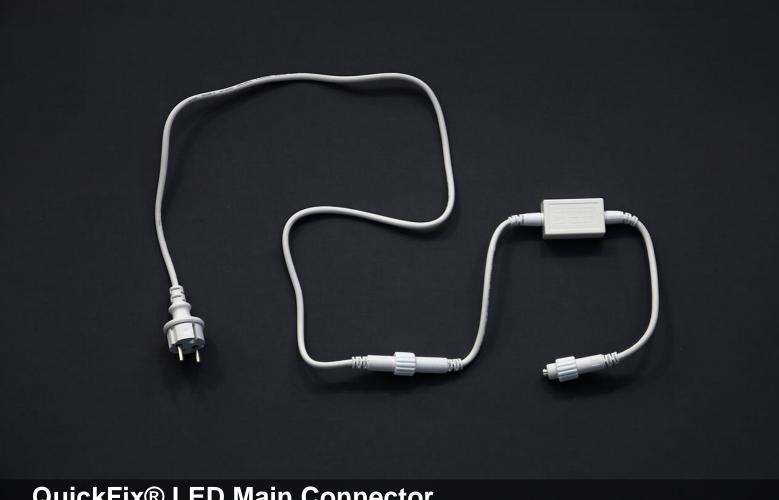

## **QuickFix® LED Main Connector**

Predecessor: 014-419

## **Description**

Product description

The elegant, transparent PVC QUICK FIX® Indoor 230 V The elegant, transparent PVC QUICK FIX® Indoor 230 V light chains are the safest on the market. The LEDs are molded into the polycarbonate caps and sealed into place using epoxy resin. This means that the cables can no longer be pulled out of the sockets, guaranteeing permanently perfect electrical contact. This construction, in combination with the safety twist lock connector, provides quick, simple and safe installation. All QuickFix® 230V indoor light chains can be connected exclusively with one another and are ideally suited for Christmas trees, garlands, decorative wreaths and for all interior lighting concepts.

## **Dimensions**

Length: 1.80 m Max. Wattage: 480 W

Operating voltage: 220-240 V AC 50-60Hz

Operating mode: Power supply

Outlets: 1 Connectable: no