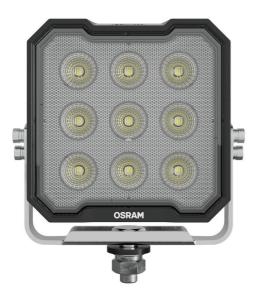

## Cube WL VX125-WD

**Wide Beam Pattern** 

For a large-area and particularly wide light distribution

Up to 67 m long beam

See and be seen with OSRAM

#### Powerful LED working lights

With the OSRAM LEDriving Cube WL VX125-WD, you achieve impressive illumination on dark field and forest paths, off-road and off the beaten tracks. The working light combines affordability with exceptional performance, quality and functionality, providing users with impressive visibility at workplaces beyond roads and off-road areas. Designed to meet diverse tasks, the working light impress with a luminous flux of up to 3000lm and a wide beam pattern with wide light distribution, significantly enhancing safety at work for you and others. Even in dim light and reduced visibility, the working light with up to 6000 Kelvin can provide conditions similar to daylight. Versatile applicable, it defies numerous environmental influences and, thanks to high-quality materials such as the aluminum housing and the stable polycarbonate lens, it is particularly light and at the same time robust and resistant. The LEDriving Cube WL VX125-WD has been tested and validated with the IP-Protection Classes IP6K8 & IP6K9K in our DIN certified environmental simulation laboratory for extreme external influences regarding water, dust, impacts, heat, cold and permanent vibration. It is an effective and efficient addition to your vehicle and can be attached to trucks, agricultural machinery, commercial vehicles, construction vehicles and off-road vehicles1). OSRAM provides a 2-year guarantee2).1) Additional working lights without ECE approval for use as work lights are approved for use on any vehicle according to German Road Traffic Licensing Regulations (StVZO) §52 (7). However, they must not be used and switched on while driving. In addition, individual special regulations, and laws of countries outside Germany must be observed. 2)For precise conditions refer to: www.osram.com/am-guarantee