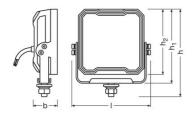

## Dimensions & weight

| Product weight | 670.00 g |
|----------------|----------|
| Length         | 147.0 mm |
| Width          | 40.7 mm  |
| Height         | 132.0 mm |