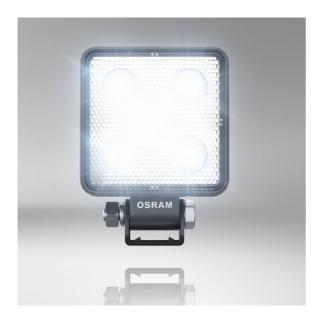

# Cube VX70-WD

## Bringing light to life with OSRAM LEDriving driving and working lights

Considerable illumination on dark field- and forest paths, offroad and off the beaten tracks, this can be achieved with the OSRAM LEDriving Cube VX70-WD. With its 5 powerful, highperformance long-life LEDs, the OSRAM LEDriving Cube VX70-WD has a range of up to 43 meters and thus offers the operator impressive visibility at the workplace and in terrain. Even in dim light and reduced visibility due to external environmental influences, the OSRAM LEDriving Cube VX70-WD with up to 6000 Kelvin can provide conditions similar to daylight. The power package with up to 550 lumens of luminosity scores with highest optical efficiency and homogeneous light distribution. This results in the possibility of an improved visibility for you and the improved visibility of your working environment, consequently also an increased safety. The OSRAM LEDriving Cube VX70-WD impresses with its powerful performance and a long service life with up to 5000 hours. Versatile applicable, it defies numerous environmental influences and, thanks to high-quality materials such as the aluminum housing and the stable polycarbonate lens, it is particularly light and at the same time robust and resistant. The OSRAM LEDriving Cube VX70-WD has been tested and validated with the IP-Protection Class IP67 in our DIN certified environmental simulation laboratory for extreme external influences regarding water, dust, impacts, heat, cold and permanent vibration. The integrated driver and the thermal management system regulate the temperature of the LED Spotlight and can thus prevent damage from overheating. The polarity protection inhibits the wrong polarity of the voltage supply and can thus prevent possible damage by automatically switching off the LEDs. The OSRAM LEDriving Cube VX70-WD is an effective and efficient addition to your vehicle. The OSRAM LEDriving Cube VX70-WD can be attached to cars, trucks, agricultural machinery, farm machinery, commercial vehicles, construction vehicles, off-road vehicles and quads2). The OSRAM LEDriving Cube VX70-WD is versatile applicable and flexible in use.2) Auxiliary work lights without ECE approval to be used as working lights and are approved for use on any vehicle in accordance with StVZO §52 (7). However, they may not be switched on and used while driving.