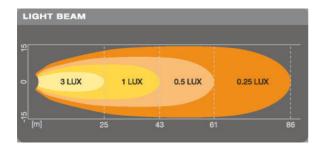

#### Up to 43 m long beam

See and be seen with OSRAM

#### Photometrical data

| Luminous flux         | 550 lm |
|-----------------------|--------|
| Color temperature     | 6000 K |
| Light distance at 1lx | 43 m   |